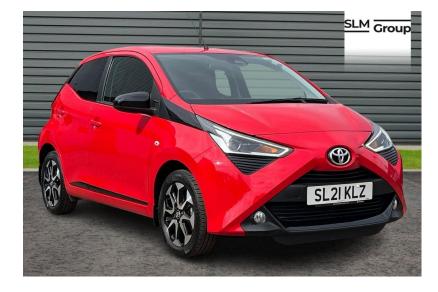

# Toyota Aygo X Trend

1.0 VVT i x trend 5dr

NOW

£9.999

Reg/ID Mileage 43559 mi SL21KLZ

Transmission Engine 1.0 Petrol Manual

CO2 Economy 114 g/km 0.0 mpg

Colour Red