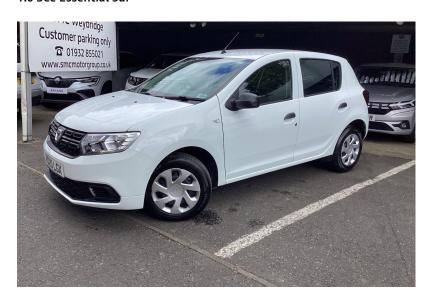

## Dacia Sandero Essential

1.0 SCe Essential 5dr

£7,995

Price

Mileage Reg/ID

7056 mi RO20LGX

Transmission **Engine** 1.0 Petrol Manual

CO2 Economy 48.7 mpg 131 g/km

Colour

**Glacier White** 

Location

**SMC Dacia Weybridge** 01932 855021

168 - 170 Oatlands Drive, Weybridge, Surrey, KT13 9ET